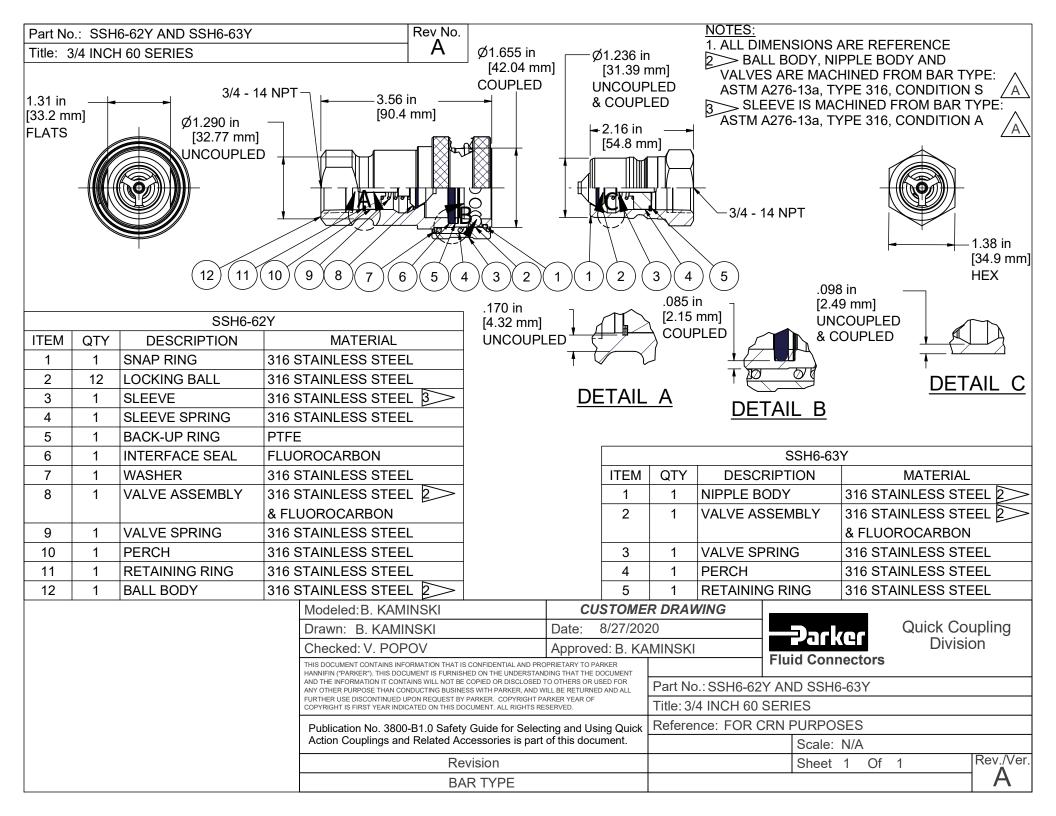

MAWP: 1500 psi @ 100°F

- SSH6-62Y & SSH6-63Y

o MAWP: 1500 psi @ 100°F

SSH8-62Y & SSH8-63Y

MAWP: 1000 psi @ 100°F

SSH12-62NY & SSH12-63NY

MAWP: 1000 psi @ 100°F

SSH2016-62Y & SSH2016-63Y