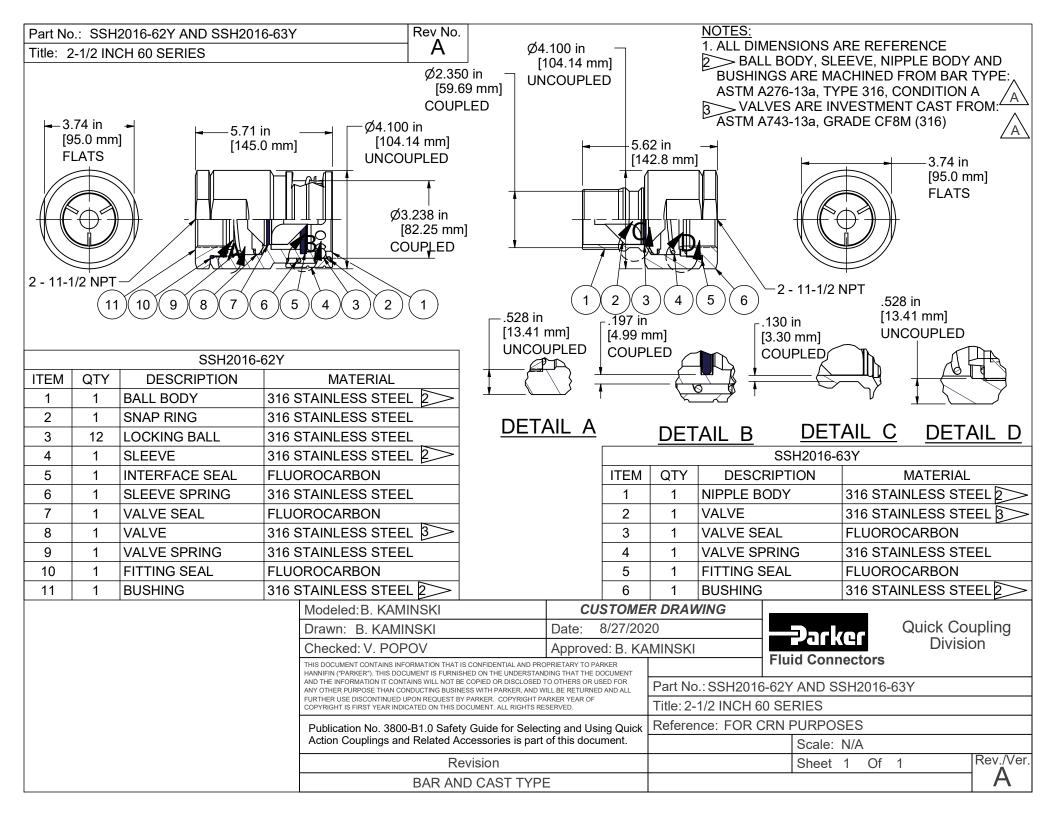

MAWP: 1500 psi @ 100°F

- SSH6-62Y & SSH6-63Y

o MAWP: 1500 psi @ 100°F

SSH8-62Y & SSH8-63Y

MAWP: 1000 psi @ 100°F

SSH12-62NY & SSH12-63NY

MAWP: 1000 psi @ 100°F

SSH2016-62Y & SSH2016-63Y

o MAWP: 1000 psi @ 100°F

SSH2024-62Y & SSH2024-63Y [Same design as SSH2016]

MAWP: 1000 psi @ 100°F