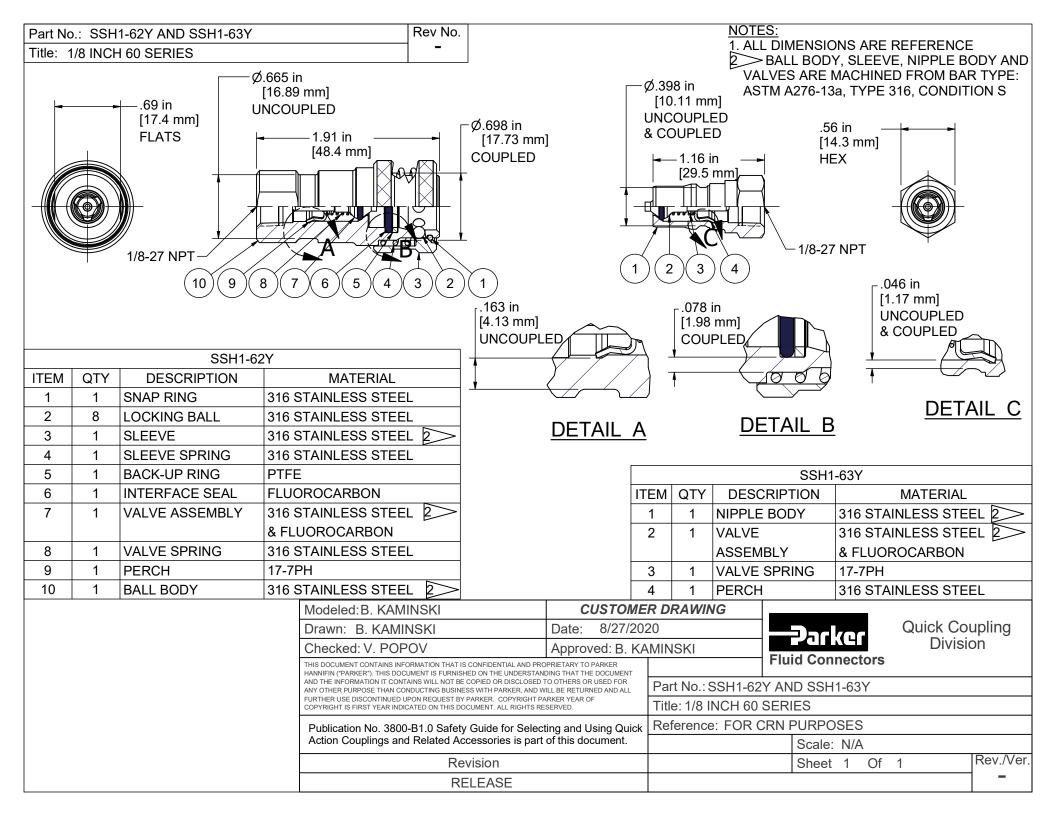

#### **Drawings Included:**

SSH1-62Y & SSH1-63Y

MAWP: 2000 psi @ 100°F

SSH2-62Y & SSH2-63Y

MAWP: 2000 psi @ 100°F

- SSH3-62Y & SSH3-63Y

o MAWP: 1500 psi @ 100°F

- SSH4-62Y & SSH4-63Y