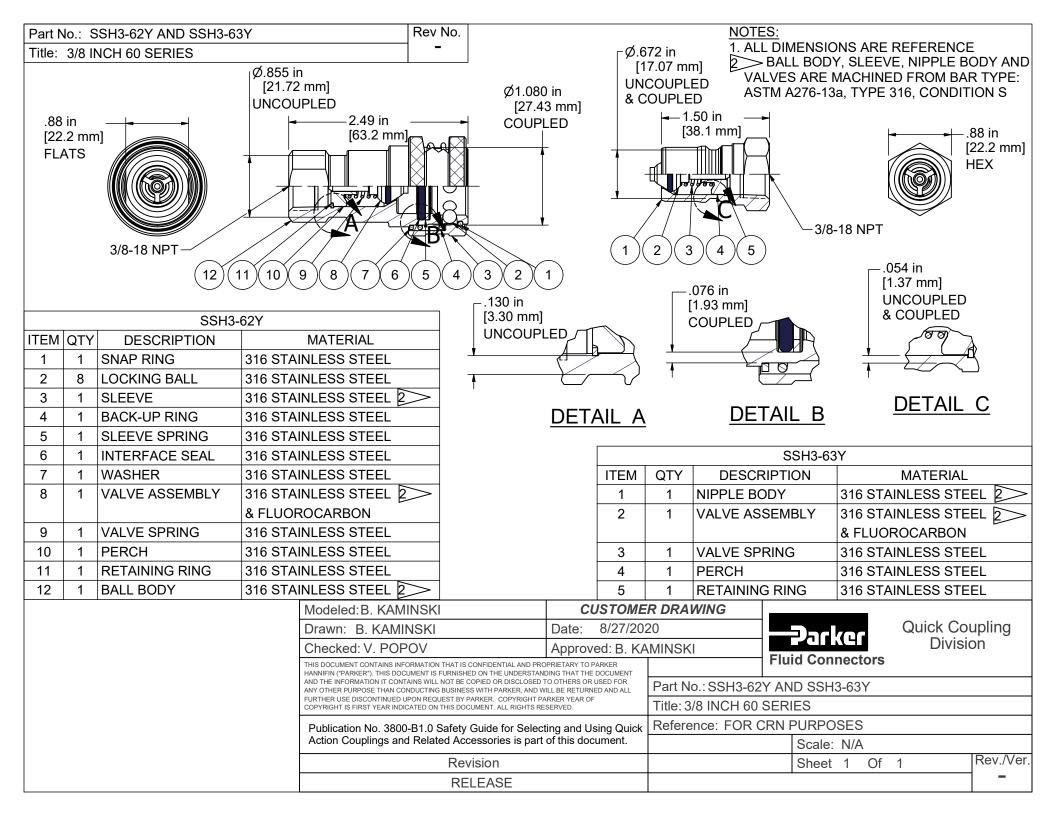

#### **Drawings Included:**

SSH1-62Y & SSH1-63Y

MAWP: 2000 psi @ 100°F

SSH2-62Y & SSH2-63Y

MAWP: 2000 psi @ 100°F

- SSH3-62Y & SSH3-63Y

o MAWP: 1500 psi @ 100°F

- SSH4-62Y & SSH4-63Y