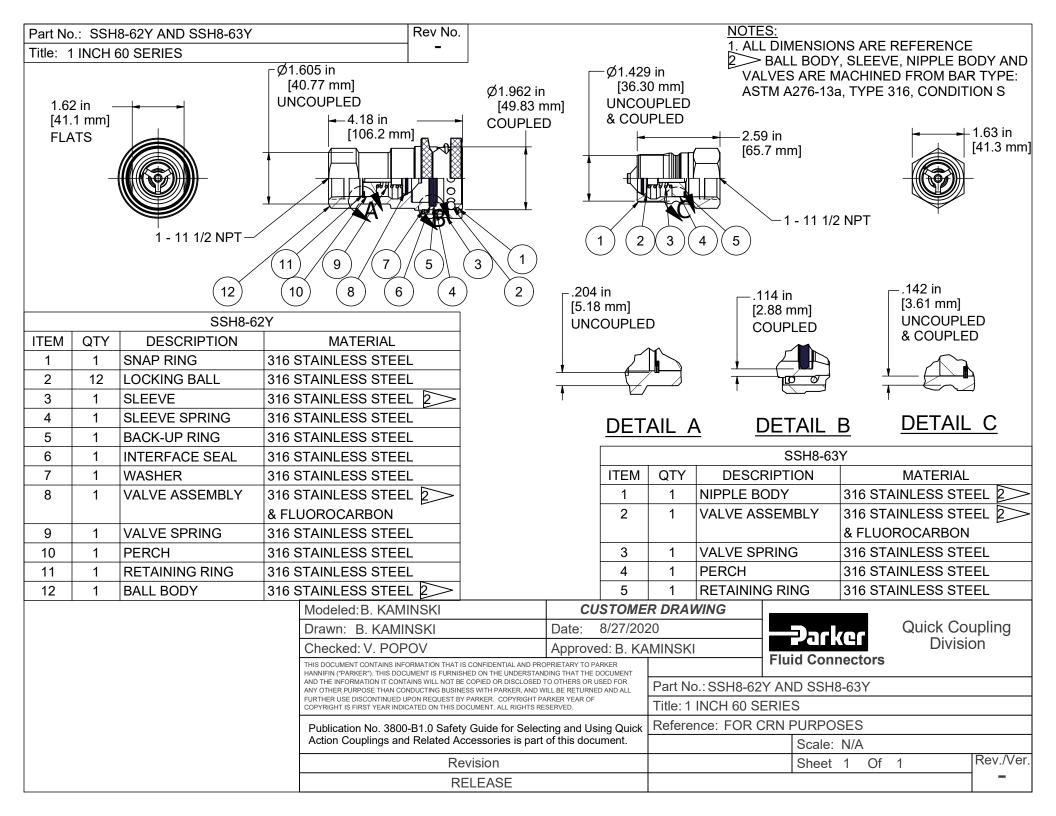

MAWP: 1500 psi @ 100°F

- SSH6-62Y & SSH6-63Y

o MAWP: 1500 psi @ 100°F

SSH8-62Y & SSH8-63Y

MAWP: 1000 psi @ 100°F

SSH12-62NY & SSH12-63NY

MAWP: 1000 psi @ 100°F

SSH2016-62Y & SSH2016-63Y