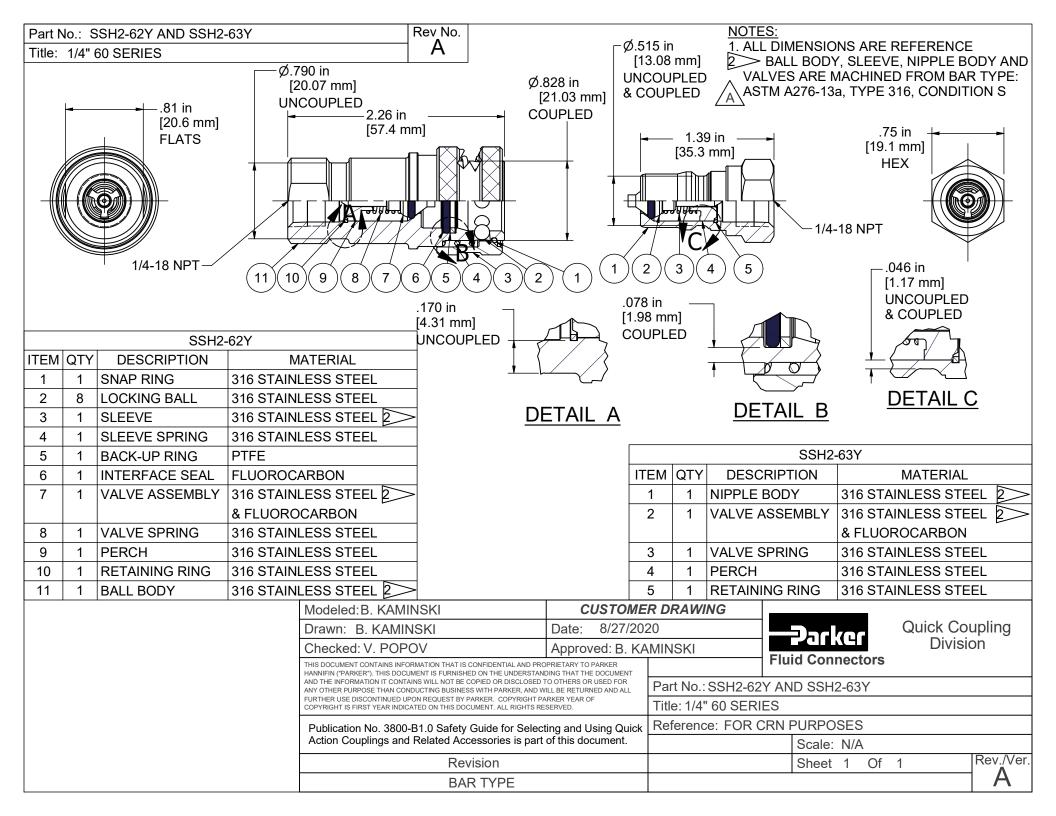

#### **Drawings Included:**

SSH1-62Y & SSH1-63Y

MAWP: 2000 psi @ 100°F

SSH2-62Y & SSH2-63Y

MAWP: 2000 psi @ 100°F

- SSH3-62Y & SSH3-63Y

o MAWP: 1500 psi @ 100°F

- SSH4-62Y & SSH4-63Y