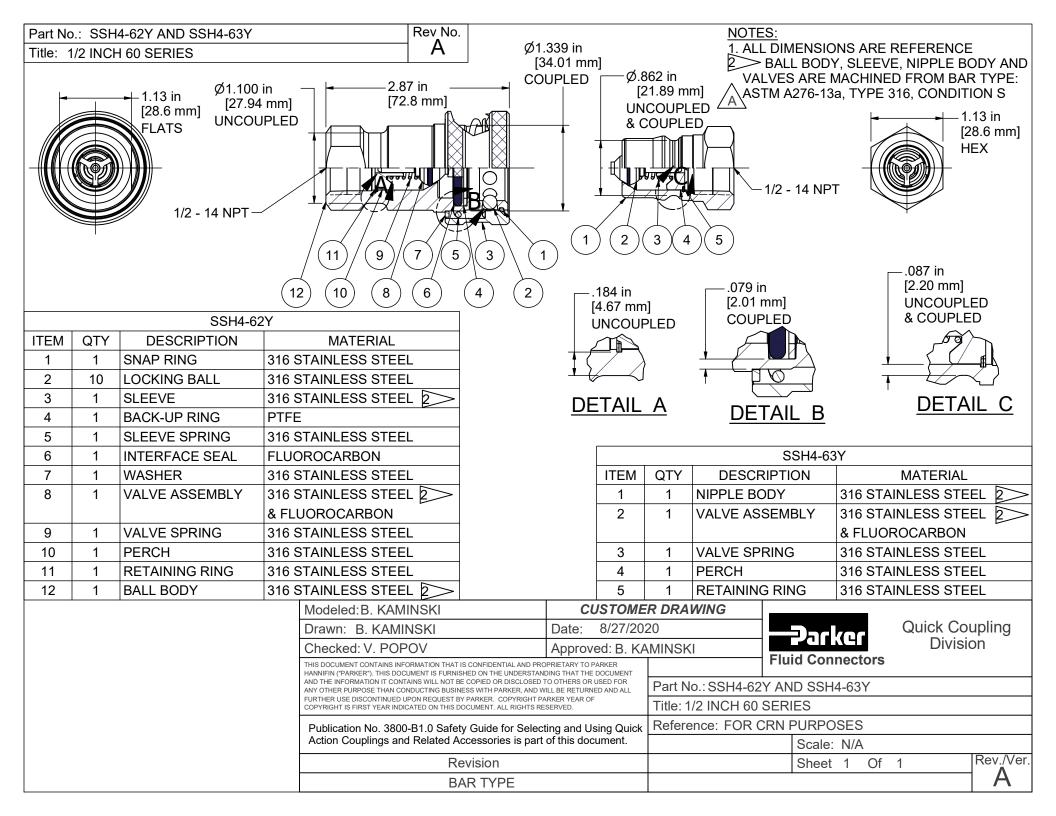

#### **Drawings Included:**

SSH1-62Y & SSH1-63Y

MAWP: 2000 psi @ 100°F

SSH2-62Y & SSH2-63Y

MAWP: 2000 psi @ 100°F

- SSH3-62Y & SSH3-63Y

o MAWP: 1500 psi @ 100°F

- SSH4-62Y & SSH4-63Y

MAWP: 1500 psi @ 100°F

- SSH6-62Y & SSH6-63Y

o MAWP: 1500 psi @ 100°F

SSH8-62Y & SSH8-63Y

MAWP: 1000 psi @ 100°F

SSH12-62NY & SSH12-63NY

MAWP: 1000 psi @ 100°F

SSH2016-62Y & SSH2016-63Y