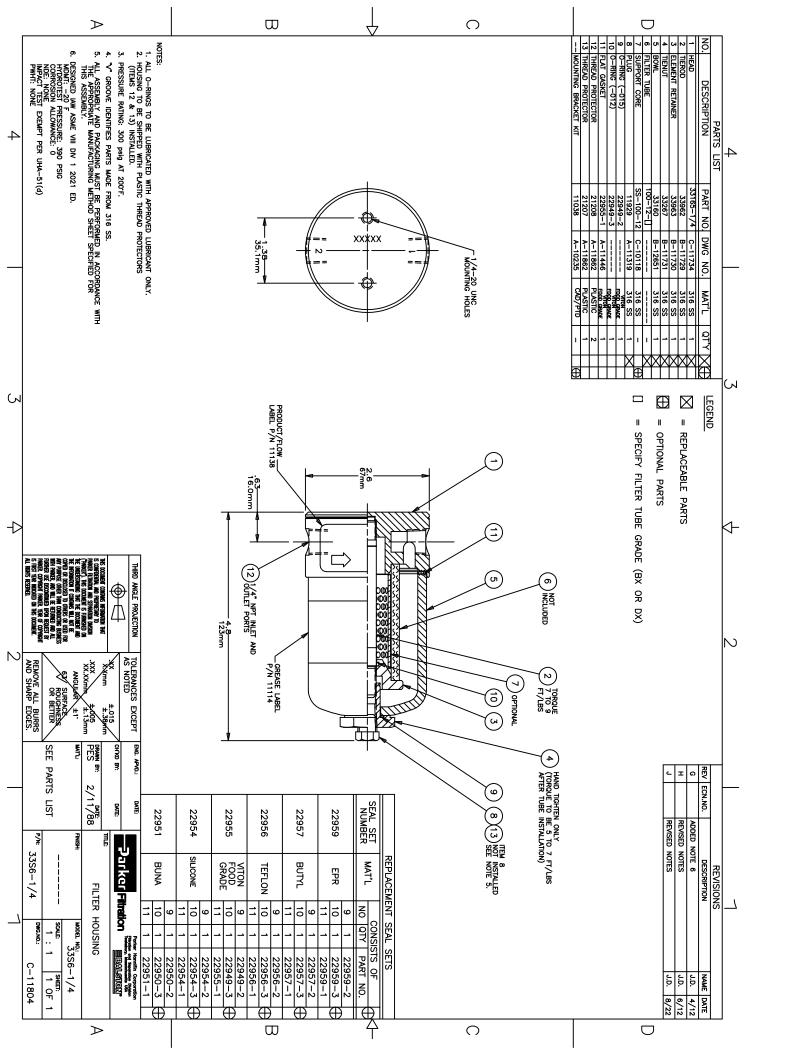

| Date: February 27, 2023.                          |  |  |  |

See attached document for Scope of Registration.











B

| $\sum$                                                                                                                                                                  |                                                                     |
|-------------------------------------------------------------------------------------------------------------------------------------------------------------------------|---------------------------------------------------------------------|
|                                                                                                                                                                         |                                                                     |
|