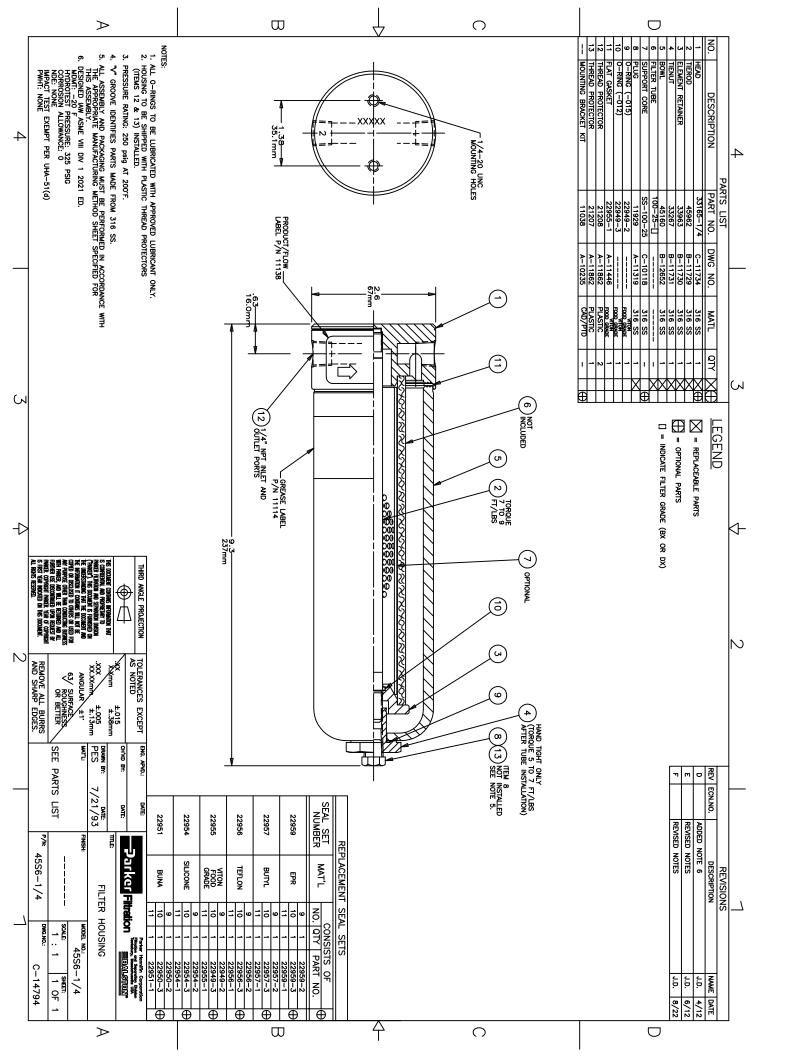

| Date: February 27, 2023.                          |  |  |  |

See attached document for Scope of Registration.











B

| $\sum$                                                                                                                                                                  |                                                                     |
|-------------------------------------------------------------------------------------------------------------------------------------------------------------------------|---------------------------------------------------------------------|
|                                                                                                                                                                         |                                                                     |
|