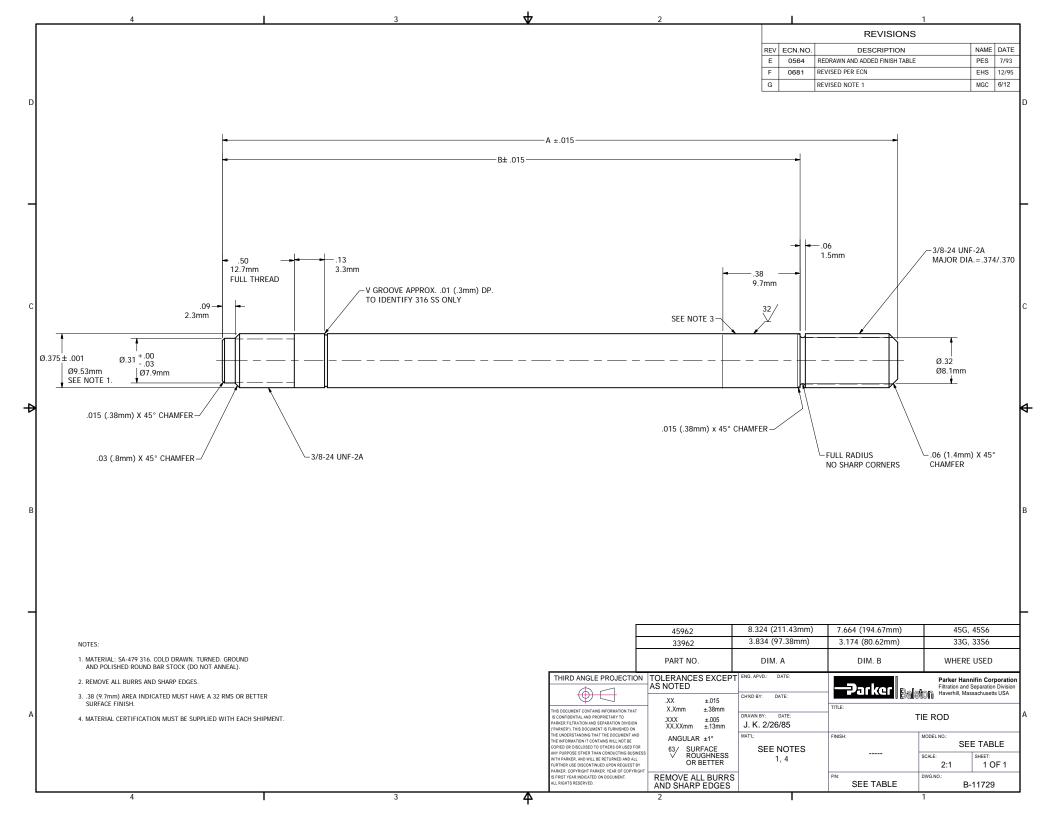

| THIRD ANGLE PROJECTION                                                                 | TOLERANCES EXC | EPT   ENG. APVD.:       | DATE:   |
|----------------------------------------------------------------------------------------|----------------|-------------------------|---------|
|                                                                                        | AS NOTED       |                         |         |
|                                                                                        | .XX ±.01       |                         | DATE:   |
| THIS DOCUMENT CONTAINS INFORMATION THAT                                                | X.Xmm ±.38     |                         | TITLE:  |
| IS CONFIDENTIAL AND PROPRIETARY TO                                                     | .XXX ±.00      | 5 DRAWN BY:             | DATE:   |
| PARKER FILTRATION AND SEPARATION DIVISION<br>("PARKER"). THIS DOCUMENT IS FURNISHED ON | XX.XXmm ±.13   |                         | 27/85   |
| THE UNDERSTANDING THAT THE DOCUMENT AND                                                | ANGULAR ±1°    | MAT'L:                  | FINISH  |
| THE INFORMATION IT CONTAINS WILL NOT BE<br>COPIED OR DISCLOSED TO OTHERS OR USED FOR   | 63/ SURFACE    |                         |         |
| ANY PURPOSE OTHER THAN CONDUCTING BUSINESS                                             | -√ ROUGHNESS   |                         | 1 C C S |
| WITH PARKER, AND WILL BE RETURNED AND ALL<br>FURTHER USE DISCONTINUED UPON REQUEST BY  | OR BETTER      | SA-479 3                |         |
| PARKER. COPYRIGHT PARKER. YEAR OF COPYRIGHT                                            | REMOVE ALL BUF |                         | P/N:    |
| IS FIRST YEAR INDICATED ON THIS DOCUMENT.<br>ALL RIGHTS RESERVED.                      | AND SHARP EDGE |                         | S       |
| $\widehat{\mathcal{X}}$                                                                | 7              | $\widehat{\mathcal{D}}$ |         |