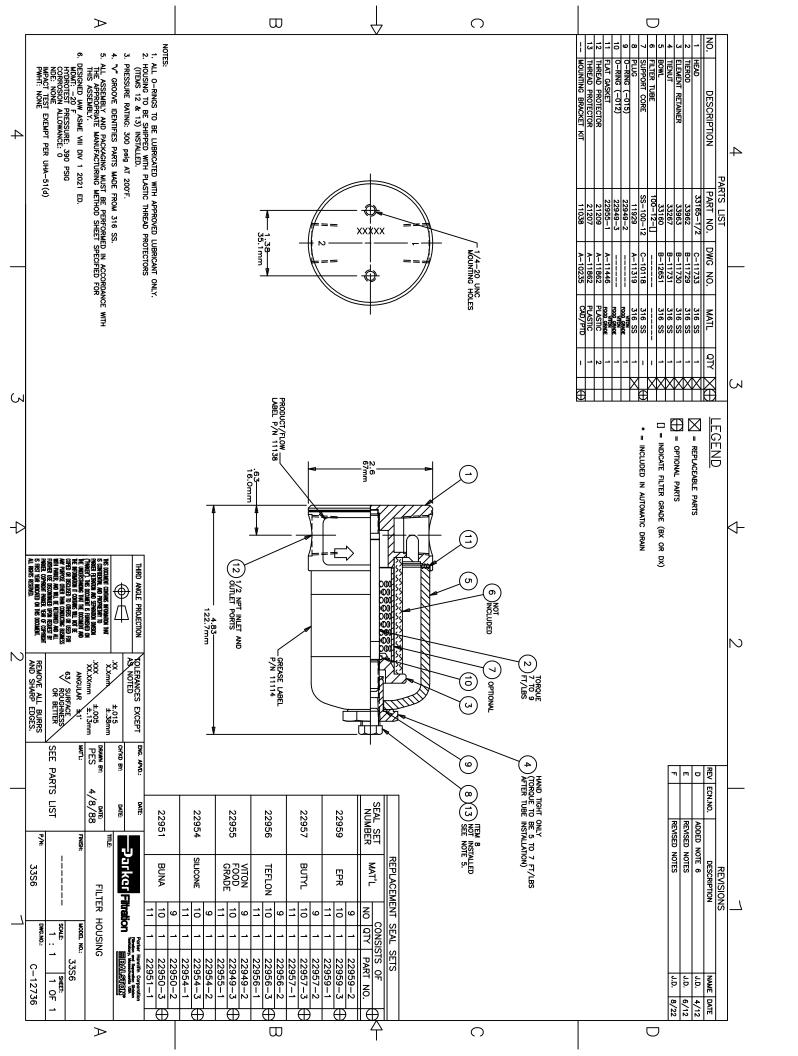

| Date: February 27, 2023.                          |  |  |  |

See attached document for Scope of Registration.











B

| $\sum$                                                                                                                                                                  |                                                                     |
|-------------------------------------------------------------------------------------------------------------------------------------------------------------------------|---------------------------------------------------------------------|
|                                                                                                                                                                         |                                                                     |
|