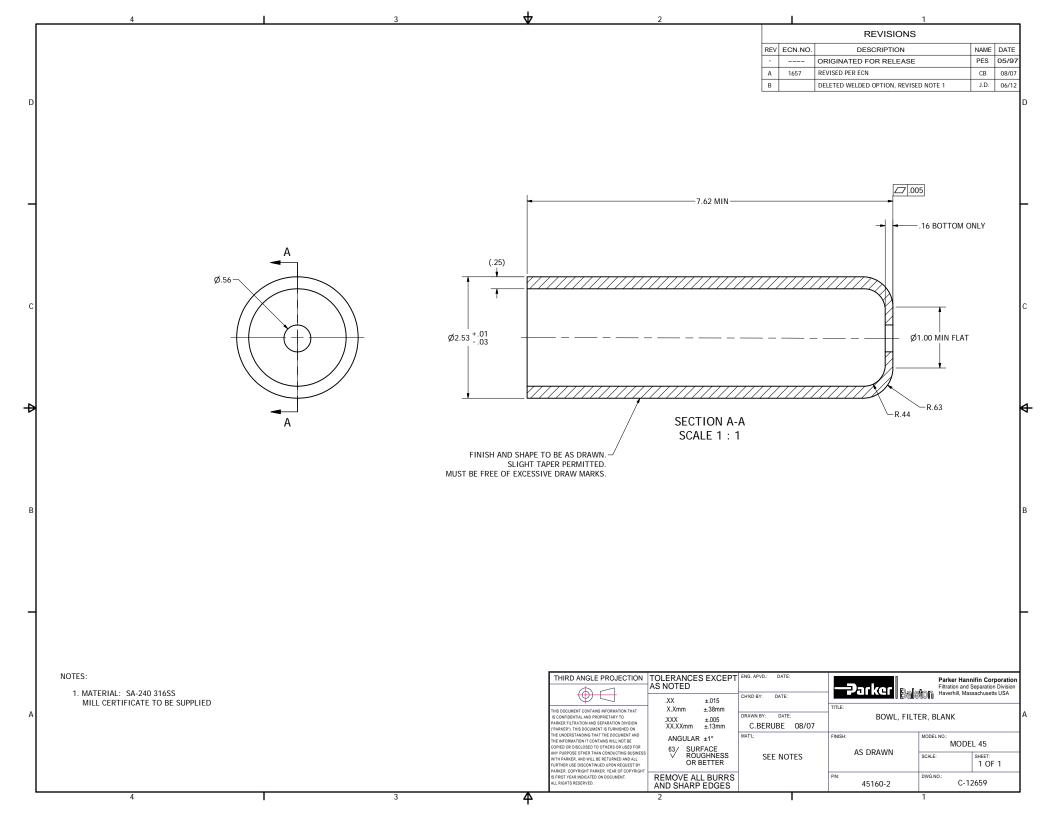

 $\square$ 

 $\bigcirc$  $\bigcirc$ 

| THIRD ANGLE PROJECTION                                                                                                                                                           | TOLERANCES              | EXCEPT                    | ENG. APVD.:                 | DATE:            |           |
|----------------------------------------------------------------------------------------------------------------------------------------------------------------------------------|-------------------------|---------------------------|-----------------------------|------------------|-----------|
|                                                                                                                                                                                  | AS NOTED                |                           |                             |                  |           |
|                                                                                                                                                                                  |                         | ±.015                     | CH′KD BY:                   | DATE:            |           |
| THIS DOCUMENT CONTAINS INFORMATION THAT<br>IS CONFIDENTIAL AND PROPRIETARY TO<br>PARKER FILTRATION AND SEPARATION DIVISION<br>("PARKER"). THIS DOCUMENT IS FURNISHED ON          | . XXX                   | ±.38mm<br>±.005<br>±.13mm | drawn by:<br><b>REDRAWN</b> | DATE:<br>8/31/94 | TITLE:    |
| THE UNDERSTANDING THAT THE DOCUMENT AND<br>THE INFORMATION IT CONTAINS WILL NOT BE                                                                                               | ANGULAR                 | ±1°                       | MAT'L:                      |                  | FINISH    |
| COPIED OR DISCLOSED TO OTHERS OR USED FOR<br>ANY PURPOSE OTHER THAN CONDUCTING BUSINESS<br>WITH PARKER, AND WILL BE RETURNED AND ALL<br>FURTHER USE DISCONTINUED UPON REQUEST BY |                         | ACE<br>HNESS<br>ETTER     | 316 ST<br>SEE NO            |                  | S         |
| PARKER. COPYRIGHT PARKER. YEAR OF COPYRIGHT<br>IS FIRST YEAR INDICATED ON THIS DOCUMENT.<br>ALL RIGHTS RESERVED.                                                                 | REMOVE ALL<br>AND SHARP | · · · -                   |                             |                  | P/N:<br>S |
| $\widehat{\mathcal{X}}$                                                                                                                                                          |                         |                           | $\mathcal{D}$               |                  |           |