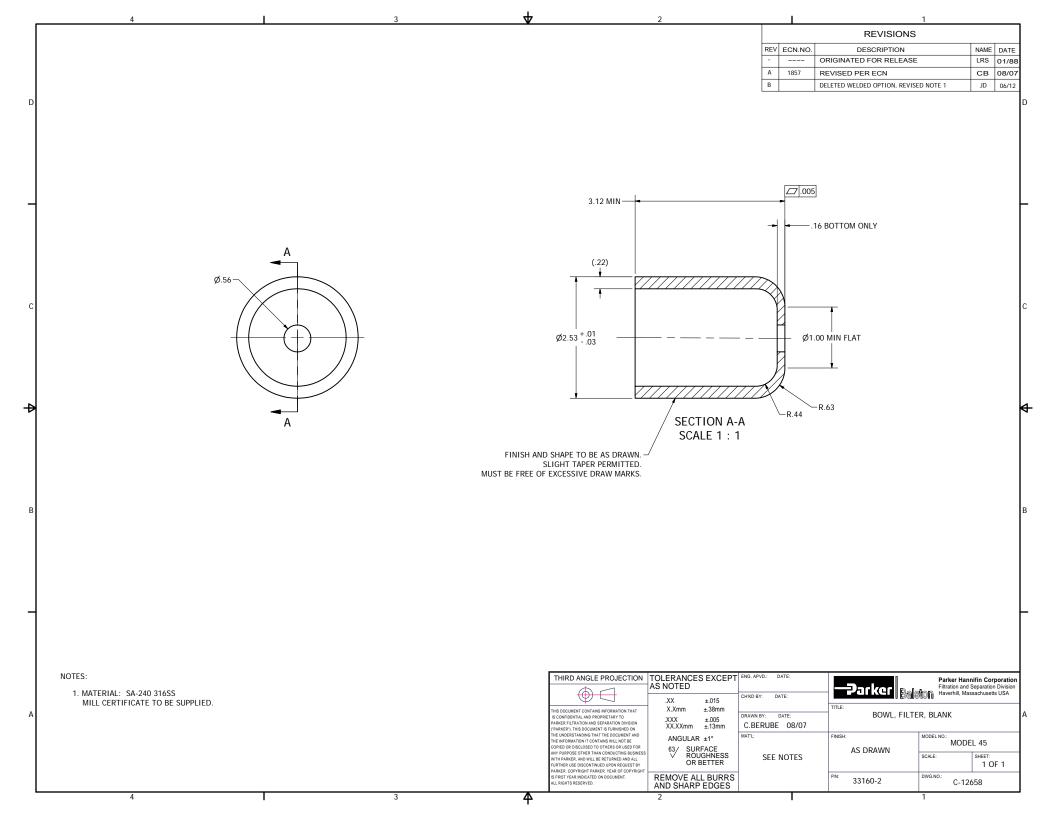

 $\square$ 

 $\bigcirc$  $\bigcirc$ 

| THIRD ANGLE PROJECTION                                                                                                                                                           | TOLERANCES              | EXCEPT                    | ENG. APVD.:                 | DATE:            |           |
|----------------------------------------------------------------------------------------------------------------------------------------------------------------------------------|-------------------------|---------------------------|-----------------------------|------------------|-----------|
|                                                                                                                                                                                  | AS NOTED                |                           |                             |                  |           |
|                                                                                                                                                                                  |                         | ±.015                     | CH′KD BY:                   | DATE:            |           |
| THIS DOCUMENT CONTAINS INFORMATION THAT<br>IS CONFIDENTIAL AND PROPRIETARY TO<br>PARKER FILTRATION AND SEPARATION DIVISION<br>("PARKER"). THIS DOCUMENT IS FURNISHED ON          | . XXX                   | ±.38mm<br>±.005<br>±.13mm | drawn by:<br><b>REDRAWN</b> | DATE:<br>8/31/94 | TITLE:    |
| THE UNDERSTANDING THAT THE DOCUMENT AND<br>THE INFORMATION IT CONTAINS WILL NOT BE                                                                                               | ANGULAR                 | ±1°                       | MAT'L:                      |                  | FINISH    |
| COPIED OR DISCLOSED TO OTHERS OR USED FOR<br>ANY PURPOSE OTHER THAN CONDUCTING BUSINESS<br>WITH PARKER, AND WILL BE RETURNED AND ALL<br>FURTHER USE DISCONTINUED UPON REQUEST BY |                         | ACE<br>HNESS<br>ETTER     | 316 ST<br>SEE NO            |                  | S         |
| PARKER. COPYRIGHT PARKER. YEAR OF COPYRIGHT<br>IS FIRST YEAR INDICATED ON THIS DOCUMENT.<br>ALL RIGHTS RESERVED.                                                                 | REMOVE ALL<br>AND SHARP | · · · -                   |                             |                  | P/N:<br>S |
| $\widehat{\mathcal{X}}$                                                                                                                                                          |                         |                           | $\mathcal{D}$               |                  |           |