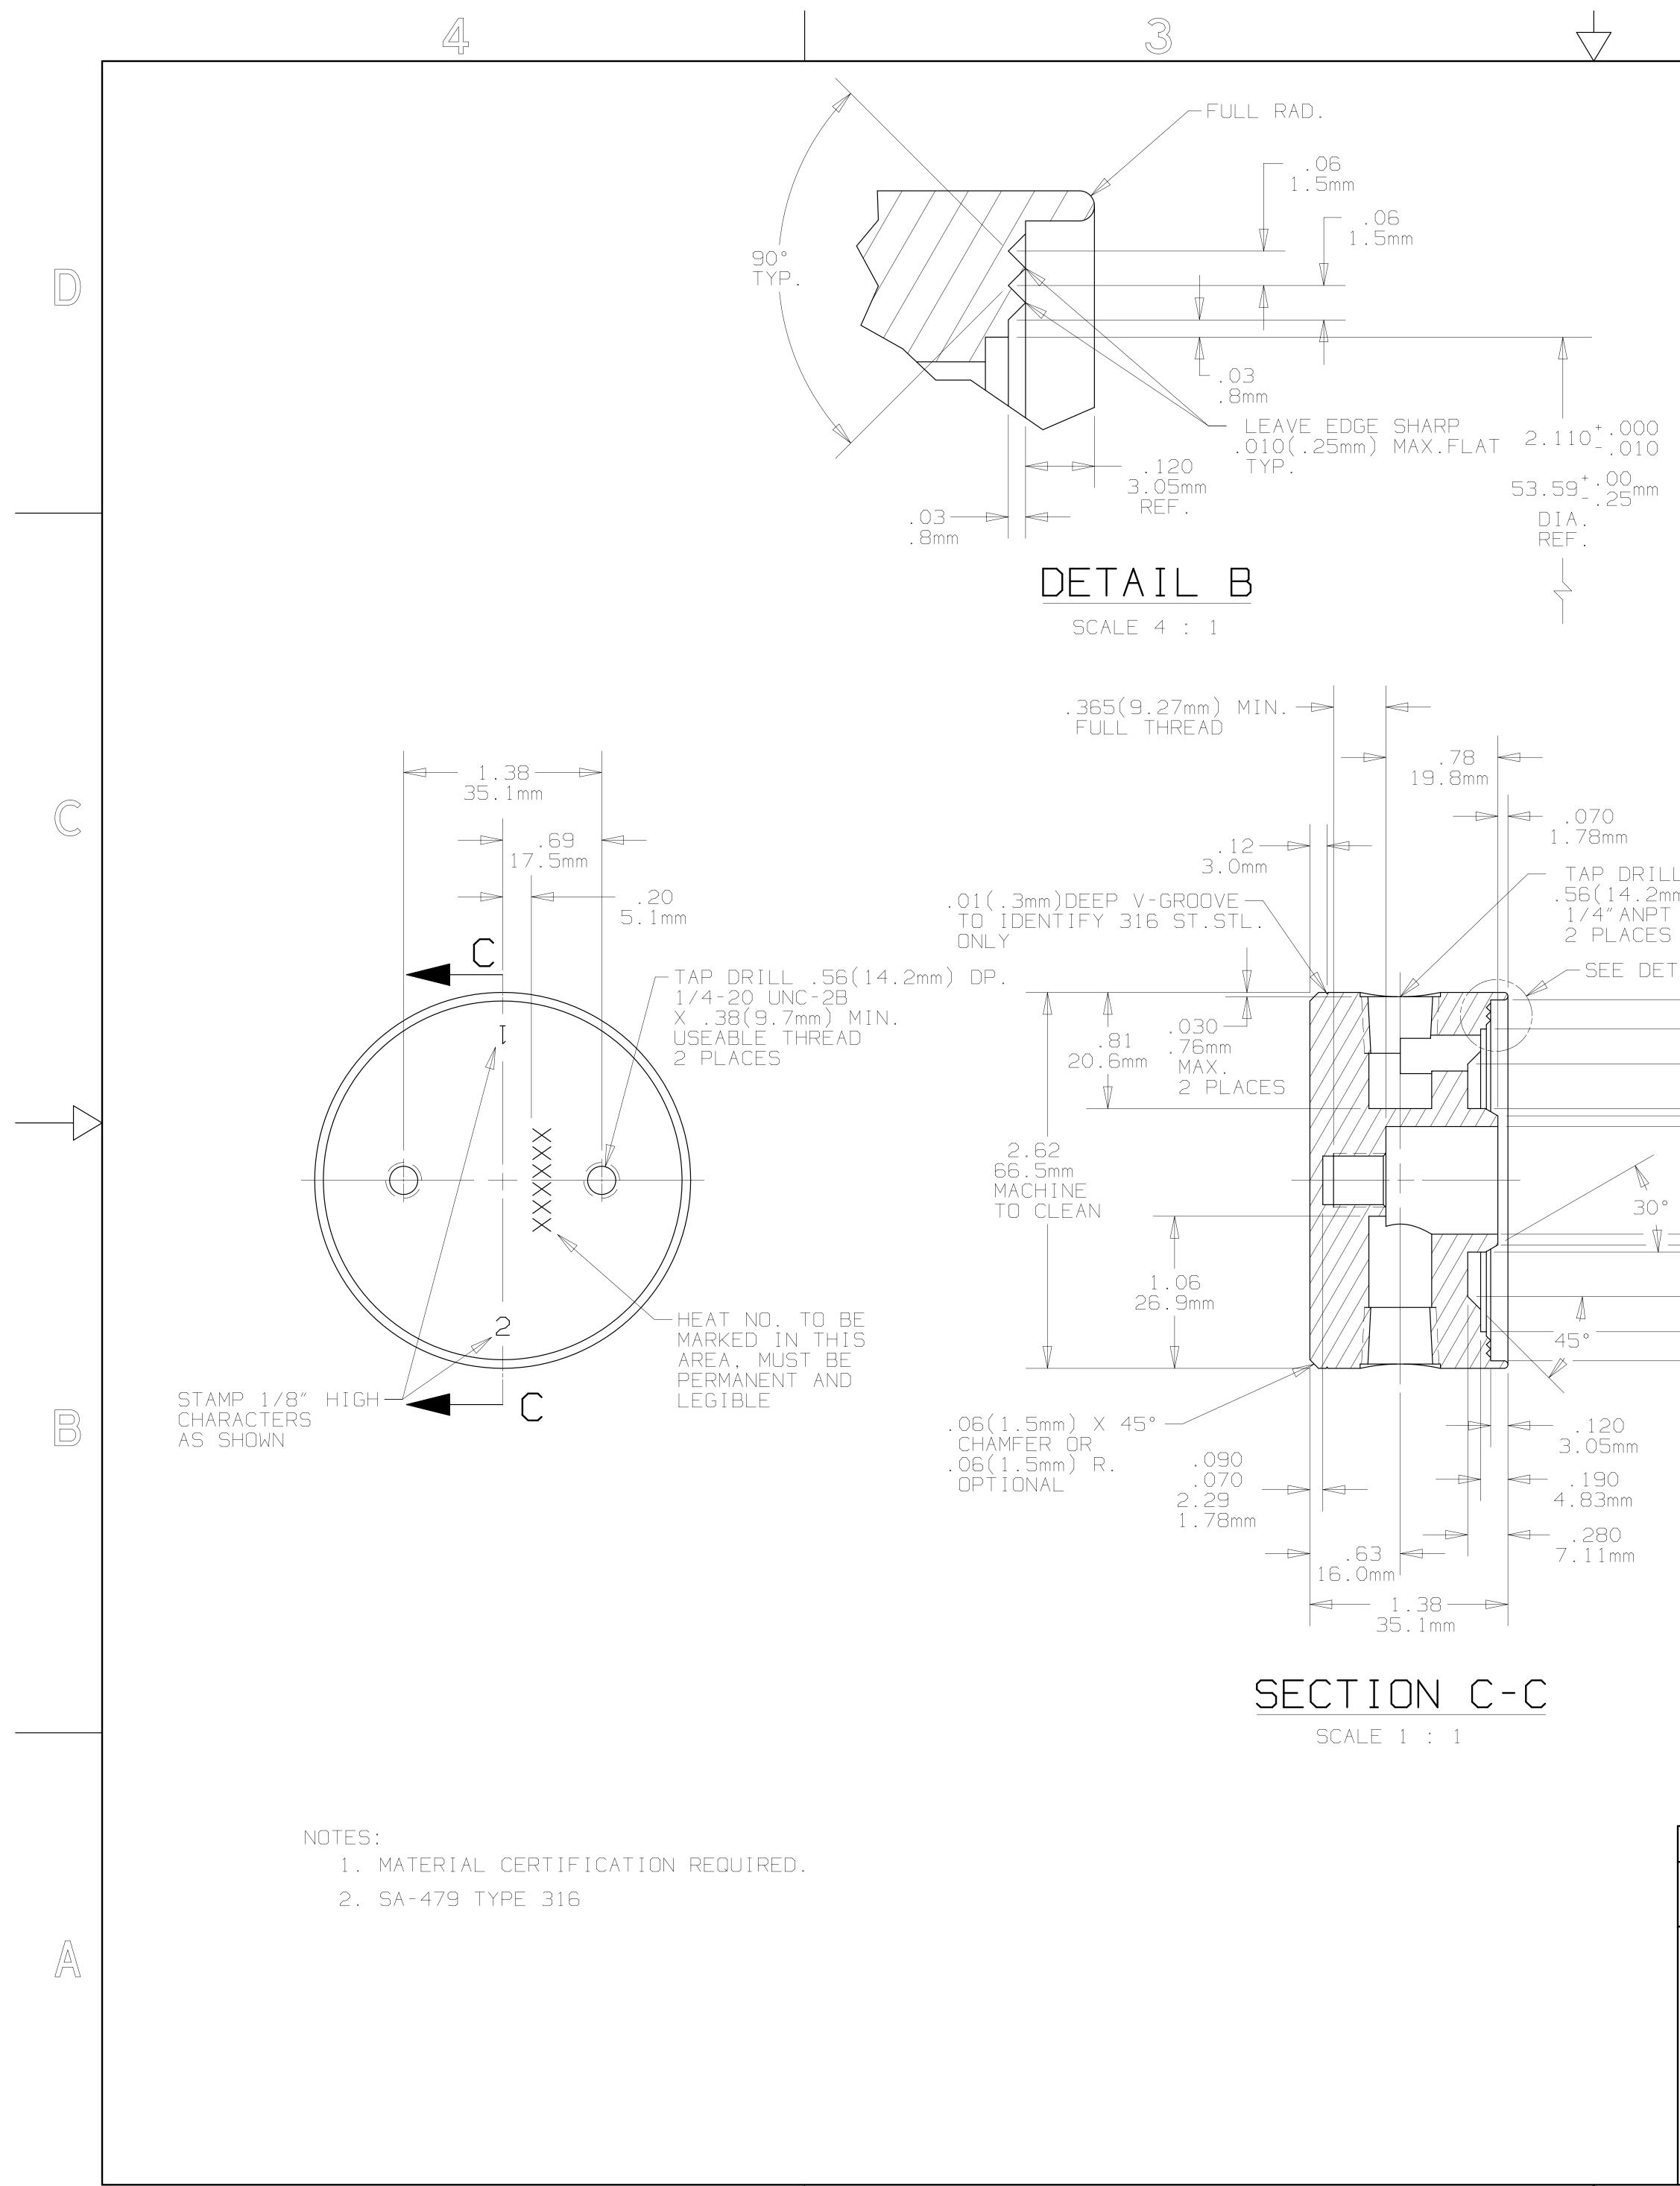

| THIRD ANGLE PROJECTION                                                                 | TOLERANCES EXC | EPT   ENG. APVD.:       | DATE:   |
|----------------------------------------------------------------------------------------|----------------|-------------------------|---------|
|                                                                                        | AS NOTED       |                         |         |
|                                                                                        | .XX ±.01       |                         | DATE:   |
| THIS DOCUMENT CONTAINS INFORMATION THAT                                                | X.Xmm ±.38     |                         | TITLE:  |
| IS CONFIDENTIAL AND PROPRIETARY TO                                                     | .XXX ±.00      | 5 DRAWN BY:             | DATE:   |
| PARKER FILTRATION AND SEPARATION DIVISION<br>("PARKER"). THIS DOCUMENT IS FURNISHED ON | XX.XXmm ±.13   |                         | 27/85   |
| THE UNDERSTANDING THAT THE DOCUMENT AND                                                | ANGULAR ±1°    | MAT'L:                  | FINISH  |
| THE INFORMATION IT CONTAINS WILL NOT BE<br>COPIED OR DISCLOSED TO OTHERS OR USED FOR   | 63/ SURFACE    |                         |         |
| ANY PURPOSE OTHER THAN CONDUCTING BUSINESS                                             | -√ ROUGHNESS   |                         | 1 C C S |
| WITH PARKER, AND WILL BE RETURNED AND ALL<br>FURTHER USE DISCONTINUED UPON REQUEST BY  | OR BETTER      | SA-479 3                |         |
| PARKER. COPYRIGHT PARKER. YEAR OF COPYRIGHT                                            | REMOVE ALL BUF |                         | P/N:    |
| IS FIRST YEAR INDICATED ON THIS DOCUMENT.<br>ALL RIGHTS RESERVED.                      | AND SHARP EDGE |                         | S       |
| $\widehat{\mathcal{X}}$                                                                | 7              | $\widehat{\mathcal{D}}$ |         |