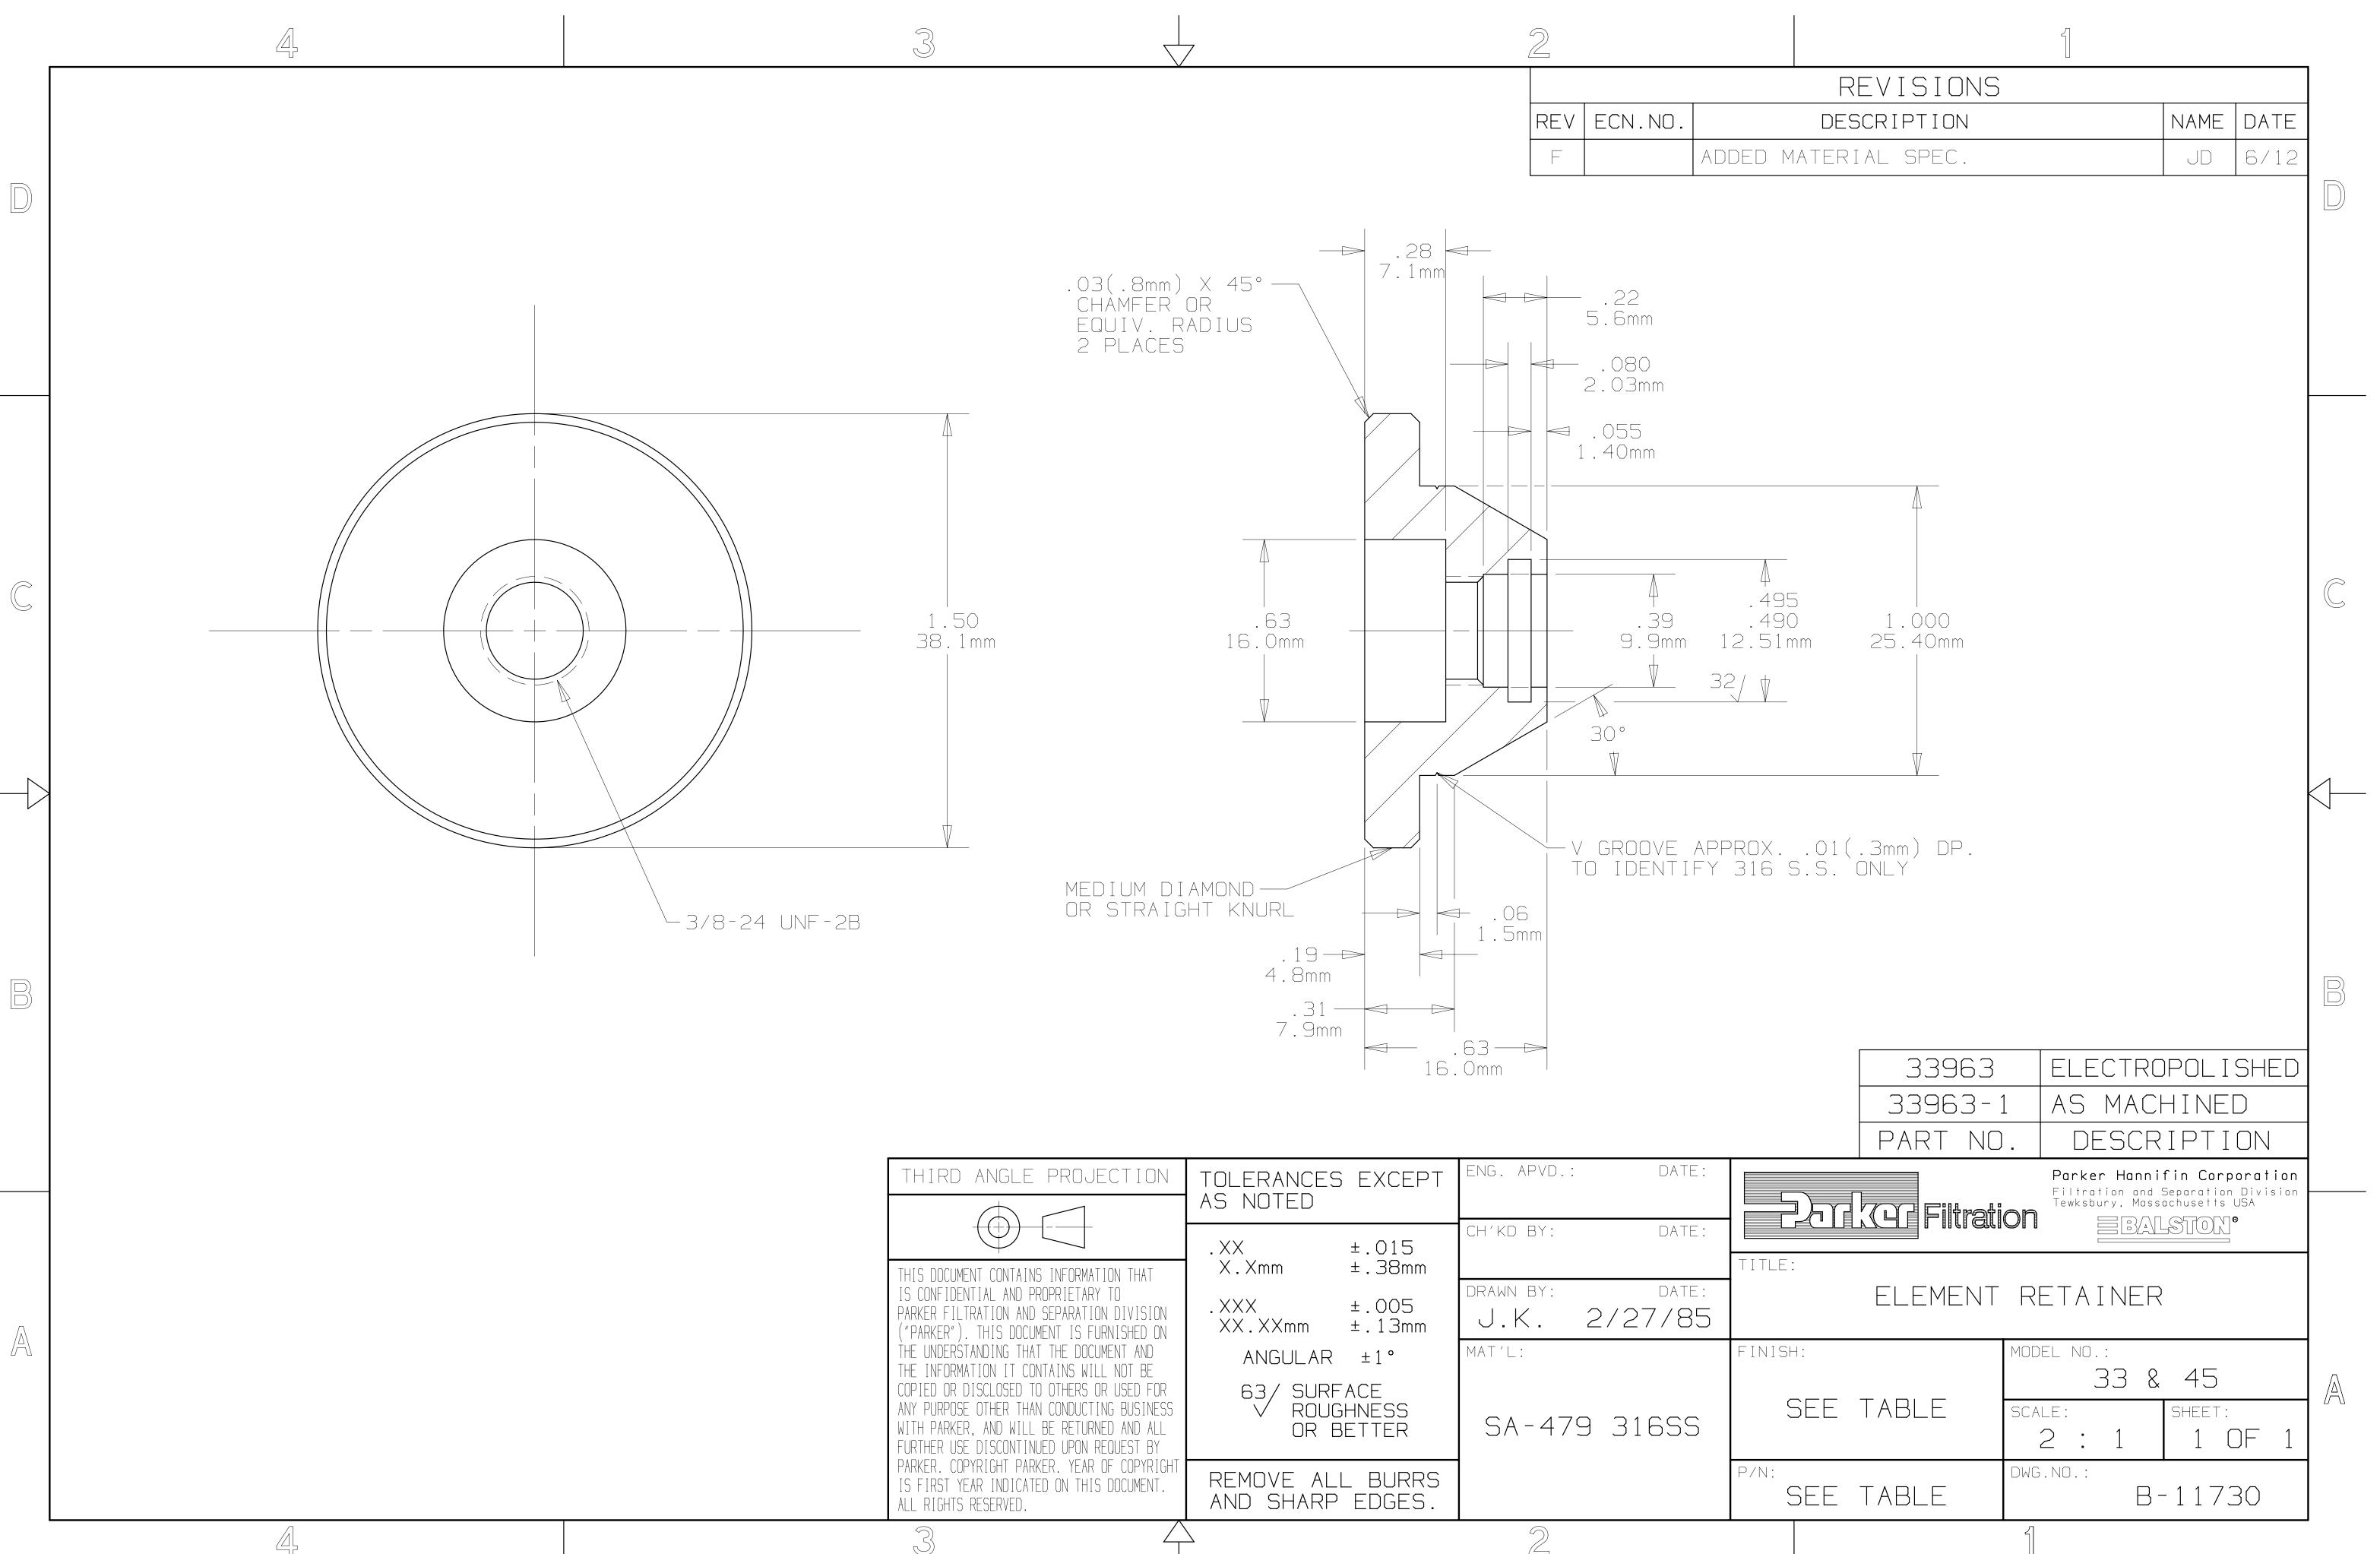

ESS<br>TEEL 1 OF 1                                               |
|                                                                                                                                                                         | NOTE 1. P/N:<br>SEE TABLE DWG.NO.:<br>C-11734                       |
|                                                                                                                                                                         |                                                                     |
|                                                                                                                                                                         |                                                                     |









| THIRD ANGLE PROJECTION                                                                 | TOLERANCES EXC | EPT   ENG. APVD.:       | DATE:   |
|----------------------------------------------------------------------------------------|----------------|-------------------------|---------|
|                                                                                        | AS NOTED       |                         |         |
|                                                                                        | .XX ±.01       |                         | DATE:   |
| THIS DOCUMENT CONTAINS INFORMATION THAT                                                | X.Xmm ±.38     |                         | TITLE:  |
| IS CONFIDENTIAL AND PROPRIETARY TO